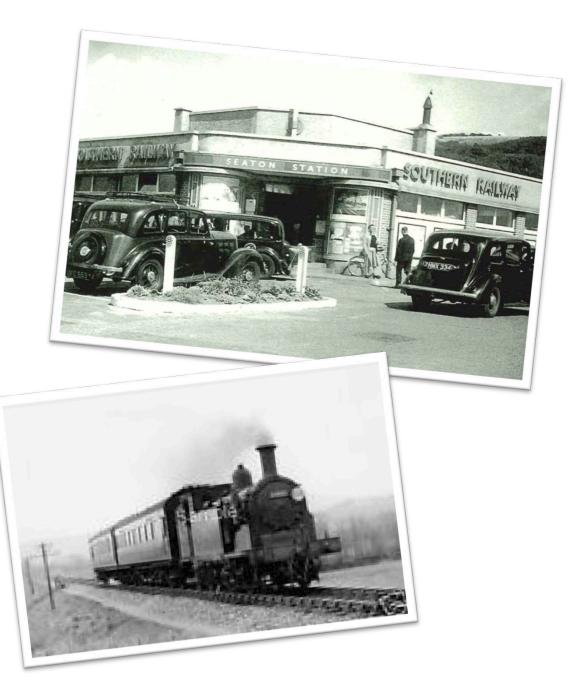

It's hard to imagine Seaton without Tesco now, isn't it!

When people travelled to Seaton by train they would arrive at the station on Harbour Road - which is no longer there because the branch line of the railway was closed in 1966. Here is a photo of Seaton Station — look at the old-fashioned cars parked outside — and below that is a train travelling on the line from London to Seaton.