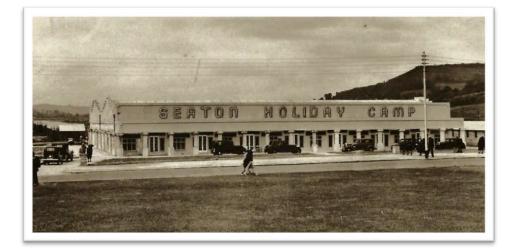

It's hard to imagine Seaton without Tesco now, isn't it!

When people travelled to Seaton by train they would arrive at the station on Harbour Road - which is no longer there because the branch line of the railway was closed in 1966. Here is a photo of Seaton Station — look at the old-fashioned cars parked outside — and below that is a train travelling on the line from London to Seaton.