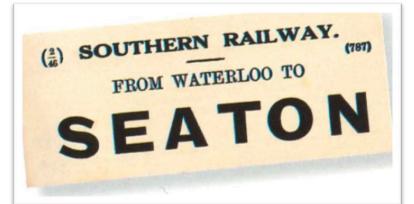

Travelling by train has changed such a lot! Here is a ticket for a train journey from London Waterloo to Seaton — today we are moving away from paper tickets and lots of people are using e-tickets which are downloaded onto their mobile phones. Much better for the environment perhaps!