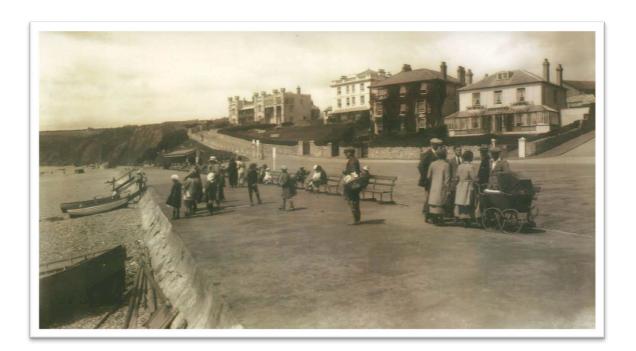

### Did you know…

If you travelled back in time 90 years to the 1930's. Seaton would look very different.

Before Tesco came to the town, the site on which the supermarket now stands was the site of a big holiday camp, originally called 'Warner's' but later re-named to 'Lyme Bay' and then 'Haven'. Here are some fictures:

It's hard to imagine Seaton without Tesco now, isn't it!

When people travelled to Seaton by train they would arrive at the station on Harbour Road - which is no longer there because the branch line of the railway was closed in 1966. Here is a photo of Seaton Station — look at the old-fashioned cars parked outside — and below that is a train travelling on the line from London to Seaton.