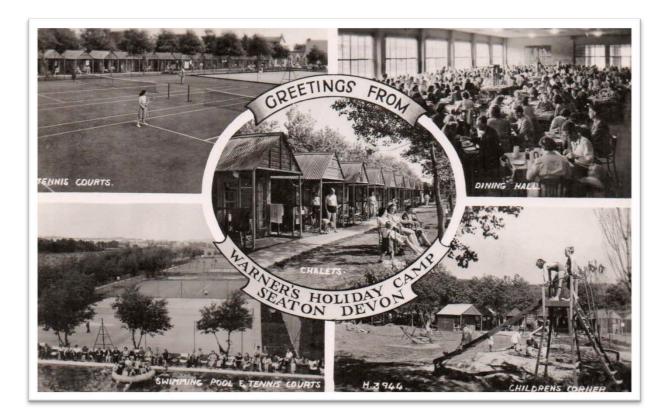

### Did you know…

If you travelled back in time 90 years to the 1930's. Seaton would look very different.

Before Tesco came to the town, the site on which the supermarket now stands was the site of a big holiday camp, originally called 'Warner's' but later re-named to 'Lyme Bay' and then 'Haven'. Here are some fictures: