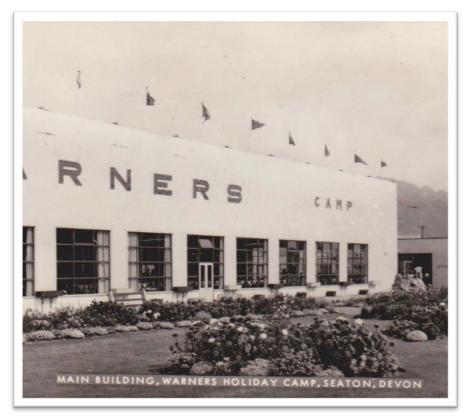

### Did you know…

If you travelled back in time 90 years to the 1930's. Seaton would look very different.

Before Tesco came to the town, the site on which the supermarket now stands was the site of a big holiday camp, originally called 'Warner's' but later re-named to 'Lyme Bay' and then 'Haven'. Here are some fictures: